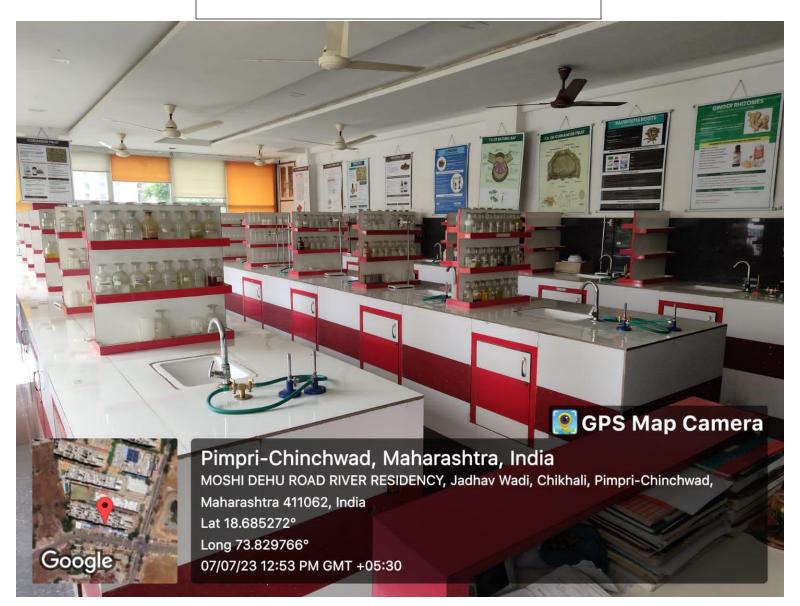

#### PREPARATION ROOM

(D.Pharm and B.Pharm)

Affiliated to Dr. Babasaheb Ambedkar Technological University, Lonere (DBATU) (B.Pharm Course) | Affiliated to Maharashtra State Board of Technical Education, Mumbai (MSBTE) ( D.Pharm. Course) Approved by Govt. of MaharashtraRecognized by Pharmacy Council of India, New Delhi (PCI) (Subject to Approval)