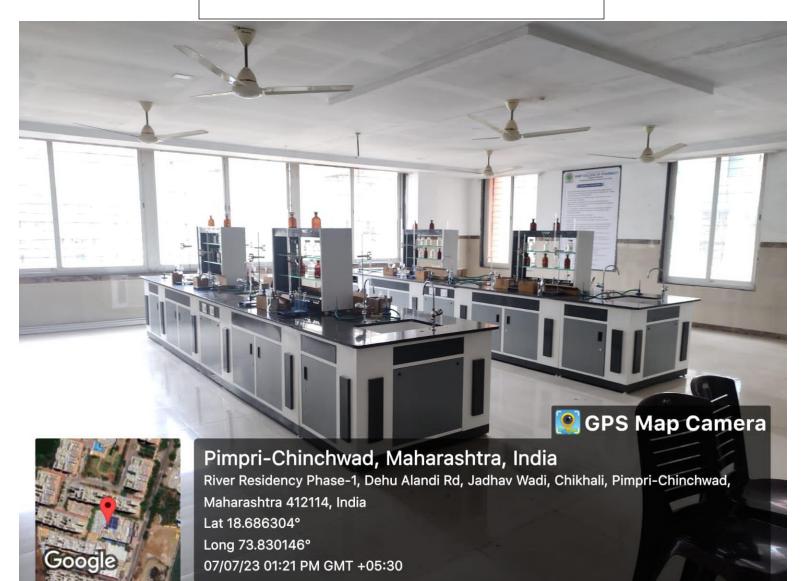

#### PREPARATION ROOM

(D.Pharm and B.Pharm)

Affiliated to Dr. Babasaheb Ambedkar Technological University, Lonere (DBATU) (B.Pharm Course) | Affiliated to Maharashtra State Board of Technical Education, Mumbai (MSBTE) ( D.Pharm. Course) Approved by Govt. of MaharashtraRecognized by Pharmacy Council of India, New Delhi (PCI) (Subject to Approval)