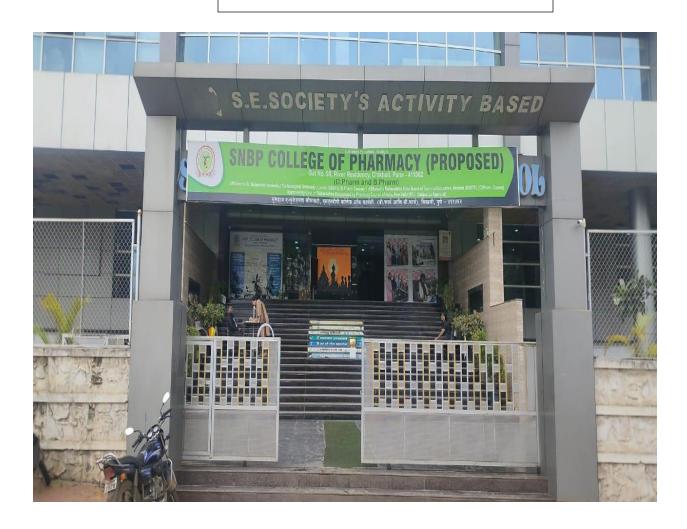

at No. 90, River Residency, Chikhali, Pune - 412105 (D.Pharm and B.Pharm)

Affiliated to Dr. Babasaheb Ambedkar Technological University, Lonere (DBATU) (B.Pharm Course) | Affiliated to Maharashtra State Board of Technical Education, Mumbai (MSBTE) ( D.Pharm. Course)

Approved by Govt. of MaharashtraRecognized by Pharmacy Council of India, New Delhi (PCI) (Subject to Approval)

सुभद्राज एज्युकेशनल सोसायटीज एसएनबीपी कॉलेज ऑफ फार्मसी. डी.फार्म आणि बी. फार्म, चिखली, पुणे - ४१२९०५

#### **COLLEGE GATE**







## SUbhadras Educational Society's SNBP COLLEGE OF PHARMACY Cas Ma. Off. Privat Residency Chikhali, Pune - 412105

(D.Pharm and B.Pharm)

Affiliated to Dr. Babasaheb Ambedkar Technological University, Lonere (DBATU) (B.Pharm Course) | Affiliated to Maharashtra State Board of Technical Education, Mumbai (MSBTE) ( D.Pharm. Course)
Approved by Govt. of MaharashtraRecognized by Pharmacy Council of India, New Delhi (PCI) (Subject to Approval)

सुभद्राज एज्युकेशनल सोसायटीज एसएनबीपी कॉलेज ऑफ फार्मसी. डी.फार्म आणि बी. फार्म, चिखली, पुणे - ४१२९०५

#### **OFFICE 01**







No. 90, River Residency, Chikhali, Pune - 412105 (D. Pharm and B. Pharm)

Affiliated to Dr. Babasaheb Ambedkar Technological University, Lonere (DBATU) (B.Pharm Course) | Affiliated to Maharashtra State Board of Technical E